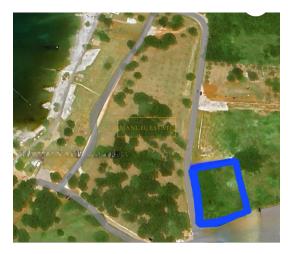

## MANUEL ESTATE G. Martinuzzi 7, 52466 Novigrad e-mail: info@manuel-estate.hr web: manuel-estate.hr info: +385 99 659 1550

| Code :                  | 11409         |  |
|-------------------------|---------------|--|
| Location :              | Poreč         |  |
| Lot size :              | 2432 m2       |  |
| Distance from center :  | 2500 m        |  |
| Distance from sea :     | 50 m          |  |
| Distance from airport : | 60 km         |  |
| Seaview :               | Yes           |  |
| Energy efficiency :     | Not specified |  |
| Year of construction :  | 0000          |  |
|                         |               |  |

For sale: a 2,432 m<sup>2</sup> building plot located in a prime position in Poreč, within spatial zone 2T. This first-row-to-the-sea land represents a unique investment opportunity in tourism, designated for hospitality and tourist facilities.