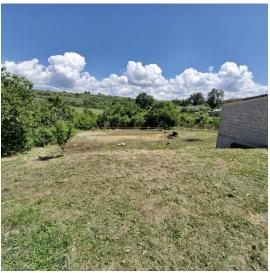

Price: 159.000 €

Attractive building plot measuring 702  $m^2$ , located in a peaceful and pleasant area in the picturesque town of Brtonigla. The plot includes a legalized structure of 20  $m^2$ , which can serve as a utility space during the construction process.

A detailed project has been prepared for the construction of a modern house with a swimming pool, and the complete documentation for obtaining the building permit has already been submitted, significantly speeding up the realization of your future home or investment project.

This plot offers the perfect balance between tranquility and privacy, as well as proximity to all necessary amenities. The distance to the sea and beautiful beaches is just 6 km, ensuring easy access to coastal pleasures, while nearby, you'll find shops, restaurants, and other conveniences that Brtonigla has to offer.