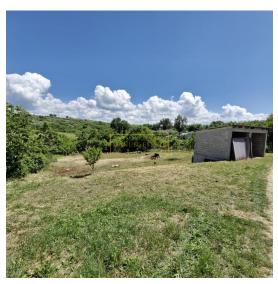

Price: 159.000 €

Attractive building plot measuring 702  $m^2$ , located in a peaceful and pleasant area in the picturesque town of Brtonigla. The plot includes a legalized structure of 20  $m^2$ , which can serve as a utility space during the construction process.

A detailed project has been prepared for the construction of a modern house with a swimming pool, and the complete documentation for obtaining the building permit has already been submitted, significantly speeding up the realization of your future home or investment project.

This plot offers the perfect balance between tranquility and privacy, as well as proximity to all necessary amenities. The distance to the sea and beautiful beaches is just 6 km, ensuring easy access to coastal pleasures, while nearby, you'll find shops, restaurants, and other conveniences that Brtonigla has to offer.