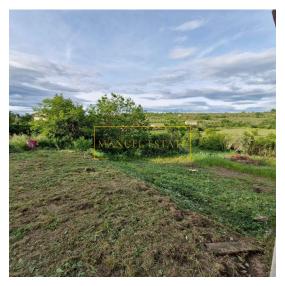

Price: 159.000 €

Attractive building plot measuring 702  $m^2$ , located in a peaceful and pleasant area in the picturesque town of Brtonigla. The plot includes a legalized structure of 20  $m^2$ , which can serve as a utility space during the construction process.

A detailed project has been prepared for the construction of a modern house with a swimming pool, and the complete documentation for obtaining the building permit has already been submitted, significantly speeding up the realization of your future home or investment project.

This plot offers the perfect balance between tranquility and privacy, as well as proximity to all necessary amenities. The distance to the sea and beautiful beaches is just 6 km, ensuring easy access to coastal pleasures, while nearby, you'll find shops, restaurants, and other conveniences that Brtonigla has to offer.