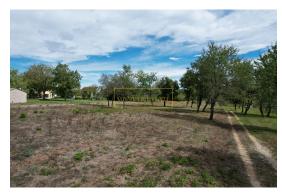

Price: 108.000 €

This exceptional building land is located in a peaceful Istrian village, 17 km away from Poreč and the coast. Situated on the western side of Istria, it is close to all essential amenities for daily life, including a school, kindergarten, clinic, post office, shops, and restaurants, just 4 km from the land.

The plot is positioned at the entrance to the settlement, surrounded by nature and newly built houses. The area measures 862 m<sup>2</sup> and has a regular shape, making it ideal for constructing a holiday home or family house.

The infrastructure is fully developed, providing all necessary connections to the site, and the access road is also in good condition.

Note: If the buyer, after viewing (physical access/personal visit) the property in question with the agency "Manuel Estate d.o.o." made the final decision to buy it and conclude the sale with the owner of the property, he is obliged to pay the agency commission in the amount of 3% + VAT of the total purchase price.