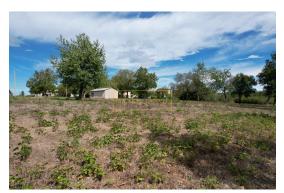

Price: 108.000 €

This exceptional building land is located in a peaceful Istrian village, 17 km away from Poreč and the coast. Situated on the western side of Istria, it is close to all essential amenities for daily life, including a school, kindergarten, clinic, post office, shops, and restaurants, just 4 km from the land.

The plot is positioned at the entrance to the settlement, surrounded by nature and newly built houses. The area measures 862 m<sup>2</sup> and has a regular shape, making it ideal for constructing a holiday home or family house.

The infrastructure is fully developed, providing all necessary connections to the site, and the access road is also in good condition.

Note: If the buyer, after viewing (physical access/personal visit) the property in question with the agency "Manuel Estate d.o.o." made the final decision to buy it and conclude the sale with the owner of the property, he is obliged to pay the agency commission in the amount of 3% + VAT of the total purchase price.