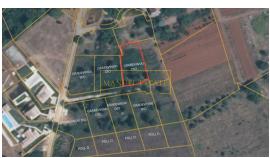

Price: 108.000 €

This exceptional building land is located in a peaceful Istrian village, 17 km away from Poreč and the coast. Situated on the western side of Istria, it is close to all essential amenities for daily life, including a school, kindergarten, clinic, post office, shops, and restaurants, just 4 km from the land.

The plot is positioned at the entrance to the settlement, surrounded by nature and newly built houses. The area measures 862 m<sup>2</sup> and has a regular shape, making it ideal for constructing a holiday home or family house.