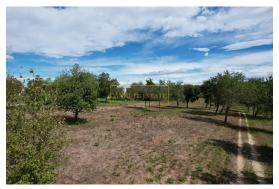

Price: 108.000 €

This exceptional building land is located in a peaceful Istrian village, 17 km away from Poreč and the coast. Situated on the western side of Istria, it is close to all essential amenities for daily life, including a school, kindergarten, clinic, post office, shops, and restaurants, just 4 km from the land.

The plot is positioned at the entrance to the settlement, surrounded by nature and newly built houses. The area measures 862 m<sup>2</sup> and has a regular shape, making it ideal for constructing a holiday home or family house.

The infrastructure is fully developed, providing all necessary connections to the site, and the access road is also in good condition.

Note: If the buyer, after viewing (physical access/personal visit) the property in question with the agency "Manuel Estate d.o.o." made the final decision to buy it and conclude the sale with the owner of the property, he is obliged to pay the agency commission in the amount of 3% + VAT of the total purchase price.