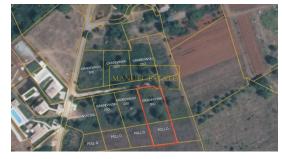

## MANUEL ESTATE

REAL ESTATE & CONSTRUCTION -

MANUEL ESTATE G. Martinuzzi 7, 52466 Novigrad e-mail: info@manuel-estate.hr web: manuel-estate.hr info: +385 99 659 1550

| Code :                  | 11339         |
|-------------------------|---------------|
| Location :              | Poreč         |
| Lot size :              | 1265 m2       |
| Distance from center :  | 4000 m        |
| Distance from sea :     | 16000 m       |
| Distance from airport : | 60 km         |
| Energy efficiency :     | Not specified |
| Year of construction :  | 0000          |
|                         |               |

The land is located on the edge of the building zone and is surrounded by nature, providing privacy and tranquility. The total area of the plot is 1,265 m<sup>2</sup>, of which 770 m<sup>2</sup> is designated for construction and 495 m<sup>2</sup> is agricultural land. With its regular shape, this plot is ideal for building a family home or a vacation house. All necessary infrastructure is available up to the plot.