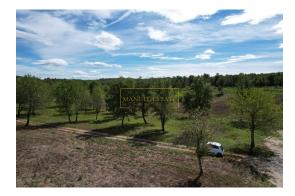

## Price : 118.000 €

This attractive building plot is situated in a quiet Istrian village, 17 km from the city of Poreč and the sea.

The village is located on the western side of Istria, close to a town that offers all the necessary amenities for comfortable living throughout the year, including a school, kindergarten, medical clinic, post office, shops, and restaurants, just 4 km away from the plot.

The land is located on the edge of the building zone and is surrounded by nature, providing privacy and tranquility. The total area of the plot is 1,265 m<sup>2</sup>, of which 770 m<sup>2</sup> is designated for construction and 495 m<sup>2</sup> is agricultural land. With its regular shape, this plot is ideal for building a family home or a vacation house. All necessary infrastructure is available up to the plot.