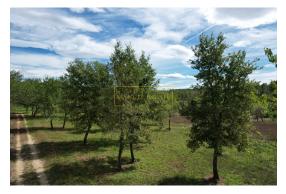

The land is positioned on the edge of the building zone and is surrounded by nature, providing exceptional privacy and tranquility. The total area of the plot is 1,215 m<sup>2</sup>, with 764 m<sup>2</sup> designated for construction and 451 m<sup>2</sup> for agricultural use. With its regular shape, this plot is ideal for building a family home or a vacation house. The necessary infrastructure is available up to the plot.