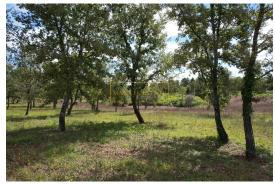

The land is positioned on the edge of the building zone and is surrounded by nature, providing exceptional privacy and tranquility. The total area of the plot is 1,215 m<sup>2</sup>, with 764 m<sup>2</sup> designated for construction and 451 m<sup>2</sup> for agricultural use. With its regular shape, this plot is ideal for building a family home or a vacation house. The necessary infrastructure is available up to the plot.