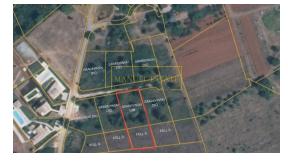

The land is positioned on the edge of the building zone and is surrounded by nature, providing exceptional privacy and tranquility. The total area of the plot is 1,215 m<sup>2</sup>, with 764 m<sup>2</sup> designated for construction and 451 m<sup>2</sup> for agricultural use. With its regular shape, this plot is ideal for building a family home or a vacation house. The necessary infrastructure is available up to the plot.