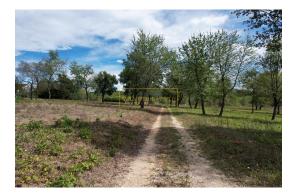

The land is positioned on the edge of the building zone and is surrounded by nature, providing exceptional privacy and tranquility. The total area of the plot is 1,215 m<sup>2</sup>, with 764 m<sup>2</sup> designated for construction and 451 m<sup>2</sup> for agricultural use. With its regular shape, this plot is ideal for building a family home or a vacation house. The necessary infrastructure is available up to the plot.