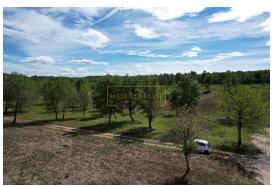

The land is located on the edge of the construction zone and is surrounded by nature. The total area of the land is  $1,226~\text{m}^2$ , with  $832~\text{m}^2$  designated for construction and  $395~\text{m}^2$  for agricultural use. The plot is rectangular in shape and is ideal for building a holiday home or a family house. All necessary infrastructure is available up to the land.