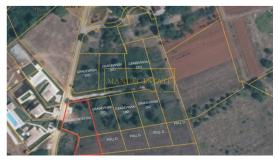

Price : 115.000 €

In a small Istrian village, located 17 km from Poreč and the sea, is this building land.

The village is situated on the western side of Istria, just 4 km from a town that offers all the necessary amenities for year-round living, including a school, kindergarten, health center, post office, shops, and restaurants.

The land is located on the edge of the construction zone and is surrounded by nature. The total area of the land is  $1,226~\text{m}^2$ , with  $832~\text{m}^2$  designated for construction and  $395~\text{m}^2$  for agricultural use. The plot is rectangular in shape and is ideal for building a holiday home or a family house. All necessary infrastructure is available up to the land.