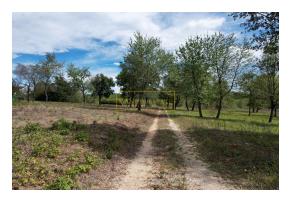

The land is located on the edge of the construction zone and is surrounded by nature. The total area of the land is  $1,226~\text{m}^2$ , with  $832~\text{m}^2$  designated for construction and  $395~\text{m}^2$  for agricultural use. The plot is rectangular in shape and is ideal for building a holiday home or a family house. All necessary infrastructure is available up to the land.