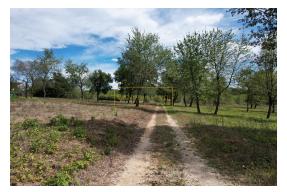

The plots are located at the entrance of the village, surrounded by nature and newly built houses. The total area of the land is 4,923 m<sup>2</sup>, of which 3,140 m<sup>2</sup> is designated for construction, and 1,783 m<sup>2</sup> is agricultural land. The plots are newly divided, have a regular rectangular shape, and feature marked access roads and complete infrastructure up to the land. Each plot includes a portion of agricultural land, ideal for a garden or additional facilities.