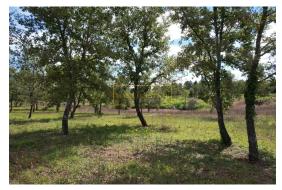

The plots are located at the entrance of the village, surrounded by nature and newly built houses. The total area of the land is 4,923 m<sup>2</sup>, of which 3,140 m<sup>2</sup> is designated for construction, and 1,783 m<sup>2</sup> is agricultural land. The plots are newly divided, have a regular rectangular shape, and feature marked access roads and complete infrastructure up to the land. Each plot includes a portion of agricultural land, ideal for a garden or additional facilities.