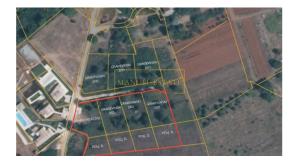

## MANUEL ESTATE

REAL ESTATE & CONSTRUCTION -

MANUEL ESTATE G. Martinuzzi 7, 52466 Novigrad e-mail: info@manuel-estate.hr web: manuel-estate.hr info: +385 99 659 1550

| Code :                  | 11335         |
|-------------------------|---------------|
| Location :              | Poreč         |
| Lot size :              | 4923 m2       |
| Distance from center :  | 4000 m        |
| Distance from sea :     | 16000 m       |
| Distance from airport : | 60 km         |
| Energy efficiency :     | Not specified |
| Year of construction :  | 0000          |
|                         |               |

The plots are located at the entrance of the village, surrounded by nature and newly built houses. The total area of the land is 4,923 m<sup>2</sup>, of which 3,140 m<sup>2</sup> is designated for construction, and 1,783 m<sup>2</sup> is agricultural land. The plots are newly divided, have a regular rectangular shape, and feature marked access roads and complete infrastructure up to the land. Each plot includes a portion of agricultural land, ideal for a garden or additional facilities.

To the south of the plots, there is a large agricultural area of approximately  $31,000 \text{ m}^2$ , which can be purchased for an additional fee.

This represents an excellent investment opportunity for building holiday homes with additional amenities.