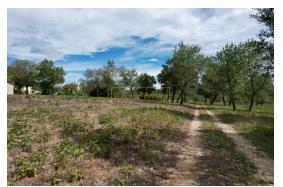

The plots are located at the entrance of the village, surrounded by nature and newly built houses. The total area of the land is 3,366 m<sup>2</sup>. The plots are newly formed, with a regular rectangular shape, and feature marked access roads and complete infrastructure up to the land.

This is an excellent investment opportunity for building holiday homes.

Note: If the buyer, after viewing (physical access/personal visit) the property in question with the agency "Manuel Estate d.o.o." made the final decision to buy it and conclude the sale with the owner of the property, he is obliged to pay the agency commission in the amount of 3% + VAT of the total purchase price.