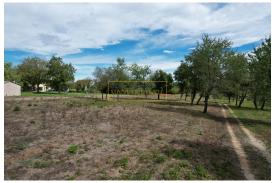

The plots are located at the entrance of the village, surrounded by nature and newly built houses. The total area of the land is 3,366 m<sup>2</sup>. The plots are newly formed, with a regular rectangular shape, and feature marked access roads and complete infrastructure up to the land.

This is an excellent investment opportunity for building holiday homes.

Note: If the buyer, after viewing (physical access/personal visit) the property in question with the agency "Manuel Estate d.o.o." made the final decision to buy it and conclude the sale with the owner of the property, he is obliged to pay the agency commission in the amount of 3% + VAT of the total purchase price.