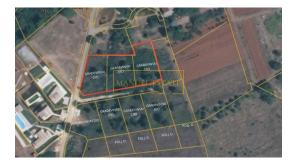

## MANUEL ESTATE

REAL ESTATE & CONSTRUCTION -

MANUEL ESTATE G. Martinuzzi 7, 52466 Novigrad e-mail: info@manuel-estate.hr web: manuel-estate.hr info: +385 99 659 1550

| Code :                  | 11334         |
|-------------------------|---------------|
| Location :              | Poreč         |
| Lot size :              | 3366 m2       |
| Distance from center :  | 4000 m        |
| Distance from sea :     | 16000 m       |
| Distance from airport : | 60 km         |
| Energy efficiency :     | Not specified |
| Year of construction :  | 0000          |
|                         |               |

The plots are located at the entrance of the village, surrounded by nature and newly built houses. The total area of the land is 3,366 m<sup>2</sup>. The plots are newly formed, with a regular rectangular shape, and feature marked access roads and complete infrastructure up to the land.