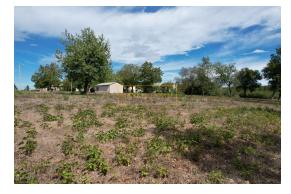

The plots are located at the entrance of the village, surrounded by nature and newly built houses. The total area of the land is 3,366 m<sup>2</sup>. The plots are newly formed, with a regular rectangular shape, and feature marked access roads and complete infrastructure up to the land.

This is an excellent investment opportunity for building holiday homes.

Note: If the buyer, after viewing (physical access/personal visit) the property in question with the agency "Manuel Estate d.o.o." made the final decision to buy it and conclude the sale with the owner of the property, he is obliged to pay the agency commission in the amount of 3% + VAT of the total purchase price.