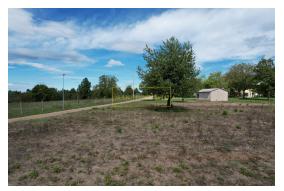

## Price : 879.000 €

Poreč, surroundings – spacious building land for house construction!

In a small Istrian village, located 17 km from Poreč and the sea, lies this spacious building land.

The village is situated on the western coast of Istria, just 4 km from a town that offers all the necessary amenities for year-round living – schools, kindergartens, a health center, post office, shops, and restaurants.

The land is located at the entrance of the village, surrounded by nature and newly built houses. The total land area is 8,289 m<sup>2</sup>, of which 6,506 m<sup>2</sup> is building land, and 1,783 m<sup>2</sup> is agricultural land. The plots are newly formed, with a regular rectangular shape, marked access roads, and complete infrastructure reaching the land. Each plot includes a portion of agricultural land, perfect for a garden or additional features.