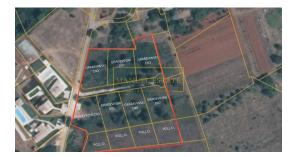

## MANUEL ESTATE

REAL ESTATE & CONSTRUCTION -

MANUEL ESTATE G. Martinuzzi 7, 52466 Novigrad e-mail: info@manuel-estate.hr web: manuel-estate.hr info: +385 99 659 1550

| Code :                  | 11333         |
|-------------------------|---------------|
| Location :              | Poreč         |
| Lot size :              | 8289 m2       |
| Distance from center :  | 4000 m        |
| Distance from sea :     | 16000 m       |
| Distance from airport : | 60 km         |
| Energy efficiency :     | Not specified |
| Year of construction :  | 0000          |
|                         |               |

The land is located at the entrance of the village, surrounded by nature and newly built houses. The total land area is 8,289 m<sup>2</sup>, of which 6,506 m<sup>2</sup> is building land, and 1,783 m<sup>2</sup> is agricultural land. The plots are newly formed, with a regular rectangular shape, marked access roads, and complete infrastructure reaching the land. Each plot includes a portion of agricultural land, perfect for a garden or additional features.

To the south of the plots, there is a large agricultural area of approximately  $31,000 \text{ m}^2$ , which is also available for purchase at an additional cost.

This land represents an excellent investment opportunity for building holiday homes with additional amenities.