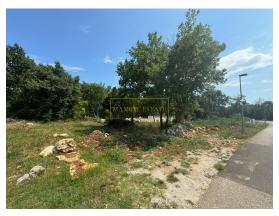

Price: 180.000 €

Located just a short distance from Poreč, we offer an outstanding 656 m² building plot with a fully prepared project. This attractive land comes with water and electricity connections, making the construction process easier.

The plot's location is highly advantageous, with quick access to all essential amenities. A store, kindergarten, and school are within 2 km. The town of Poreč and the nearest beaches are only 5 km away, providing everything needed for a comfortable lifestyle.