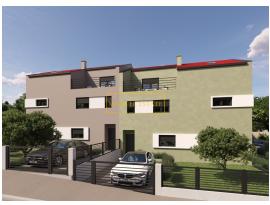

Price: 180.000 €

Located just a short distance from Poreč, we offer an outstanding 656 m² building plot with a fully prepared project. This attractive land comes with water and electricity connections, making the construction process easier.

Seize this unique opportunity and invest in your future home or business project at this excellent location!

Note: If the buyer, after viewing (physical access/personal visit) the property in question with the agency "Manuel Estate d.o.o." made the final decision to buy it and conclude the sale with the owner of the property, he is obliged to pay the agency commission in the amount of 3% + VAT of the total purchase price.