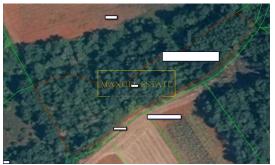

1€

We are bringing more agricultural land in the vicinity of Buje, Brtonigla and Lovrečica.

1. Plot of 3810 m2, meadow and arable land near Brtonigla - price:  ${\bf \in}$  30,480

Plot of 4190 m2, arable land near Lovrečica - price: €33,520
Plot of 3938 m2, vineyard near Lovrečica - price: €31,504
Plot of 3284 m2, arable land near Buje, price: €16,420
Plot of 2410 m2, arable land near Brtonigla - price: €19,280
Plot of 1867 m2, vineyard near Brtonigla - price: €14,936
Plot of 3205 m2, vineyard near Brtonigla - price: €25,640
Plot of 3420 m2, arable land near Brtonigla - price: €26,360
Plot of 21361 m2, agricultural land - forest near Brtonigla - price: €170,888