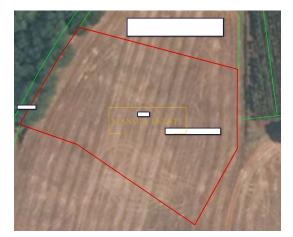

1€

We are bringing more agricultural land in the vicinity of Buje, Brtonigla and Lovrečica.

1. Plot of 3810 m2, meadow and arable land near Brtonigla - price:  ${\bf \in}$  30,480

Plot of 4190 m2, arable land near Lovrečica - price: €33,520
Plot of 3938 m2, vineyard near Lovrečica - price: €31,504
Plot of 3284 m2, arable land near Buje, price: €16,420
Plot of 2410 m2, arable land near Brtonigla - price: €19,280
Plot of 1867 m2, vineyard near Brtonigla - price: €14,936
Plot of 3205 m2, vineyard near Brtonigla - price: €25,640
Plot of 3420 m2, arable land near Brtonigla - price: €26,360
Plot of 21361 m2, agricultural land - forest near Brtonigla - price: €170,888