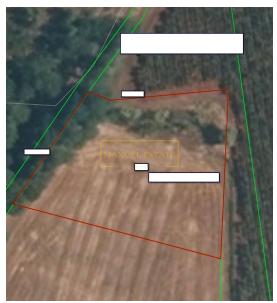

1€

We are bringing more agricultural land in the vicinity of Buje, Brtonigla and Lovrečica.

1. Plot of 3810 m2, meadow and arable land near Brtonigla - price:  ${\bf \in}$  30,480

Plot of 4190 m2, arable land near Lovrečica - price: €33,520
Plot of 3938 m2, vineyard near Lovrečica - price: €31,504
Plot of 3284 m2, arable land near Buje, price: €16,420
Plot of 2410 m2, arable land near Brtonigla - price: €19,280
Plot of 1867 m2, vineyard near Brtonigla - price: €14,936
Plot of 3205 m2, vineyard near Brtonigla - price: €25,640
Plot of 3420 m2, arable land near Brtonigla - price: €26,360
Plot of 21361 m2, agricultural land - forest near Brtonigla - price: €170,888