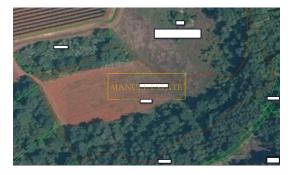

1€

We are bringing more agricultural land in the vicinity of Buje, Brtonigla and Lovrečica.

1. Plot of 3810 m2, meadow and arable land near Brtonigla - price:  ${\bf \in}$  30,480

Plot of 4190 m2, arable land near Lovrečica - price: €33,520
Plot of 3938 m2, vineyard near Lovrečica - price: €31,504
Plot of 3284 m2, arable land near Buje, price: €16,420
Plot of 2410 m2, arable land near Brtonigla - price: €19,280
Plot of 1867 m2, vineyard near Brtonigla - price: €14,936
Plot of 3205 m2, vineyard near Brtonigla - price: €25,640
Plot of 3420 m2, arable land near Brtonigla - price: €26,360
Plot of 21361 m2, agricultural land - forest near Brtonigla - price: €170,888