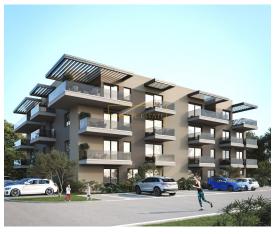

Price : 213.839 €

One-room apartment (V2-C2) located on the second floor of a residential building under construction, near Poreč, Tar - Vabriga. Total living area of 57.04 m2. It consists of: entrance, corridor, bathroom, bedroom with access to the terrace and living room; kitchen + dining room + living room with access to another terrace.

Additional features: Storage on the ground floor of the building. Built-in air conditioners and underfloor heating in the bathroom. The apartment is located on the second floor of a building with a total of 23 units. One parking space. The start of construction on 04/23, the construction completion plan is for 12/24. For all other information, feel free to contact us.