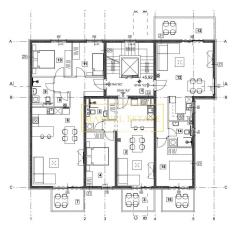

Price : 213.839 €

One-room apartment (V2-C2) located on the second floor of a residential building under construction, near Poreč, Tar - Vabriga. Total living area of 57.04 m2. It consists of: entrance, corridor, bathroom, bedroom with access to the terrace and living room; kitchen + dining room + living room with access to another terrace.

Additional features: Storage on the ground floor of the building. Built-in air conditioners and underfloor heating in the bathroom. The apartment is located on the second floor of a building with a total of 23 units. One parking space. The start of construction on 04/23, the construction completion plan is for 12/24. For all other information, feel free to contact us.