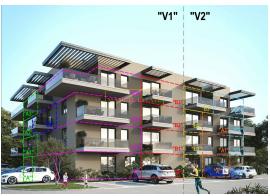

Price : 213.839 €

One-room apartment (V2-C2) located on the second floor of a residential building under construction, near Poreč, Tar - Vabriga. Total living area of 57.04 m2. It consists of: entrance, corridor, bathroom, bedroom with access to the terrace and living room; kitchen + dining room + living room with access to another terrace.

Additional features: Storage on the ground floor of the building. Built-in air conditioners and underfloor heating in the bathroom. The apartment is located on the second floor of a building with a total of 23 units. One parking space. The start of construction on 04/23, the construction completion plan is for 12/24. For all other information, feel free to contact us.