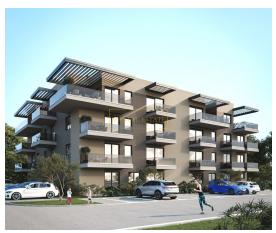

Price : 210.035 €

One-room apartment (V1-B1) located on the first floor of a residential building under construction, near Poreč, Tar - Vabriga. Total living area of 52.86 m2. It consists of: entrance, corridor, bathroom, bedroom and living room; kitchen + dining room + living room with access to a covered terrace. Storage room on the ground floor of the building.

Additional features: Built-in air conditioning, and underfloor heating in the bathroom. The apartment is located on the ground floor of a residential building with a total of 23 units. One parking space. The start of construction on 04/23, the construction completion plan is for 12/24. For all other information, feel free to contact us.