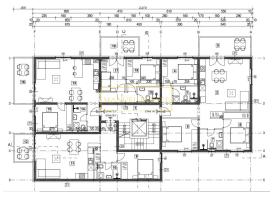

Price : 210.035 €

One-room apartment (V1-B1) located on the first floor of a residential building under construction, near Poreč, Tar - Vabriga. Total living area of 52.86 m2. It consists of: entrance, corridor, bathroom, bedroom and living room; kitchen + dining room + living room with access to a covered terrace. Storage room on the ground floor of the building.