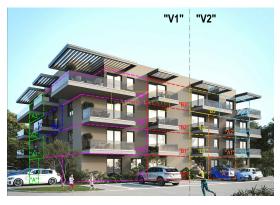

Price : 210.035 €

One-room apartment (V1-B1) located on the first floor of a residential building under construction, near Poreč, Tar - Vabriga. Total living area of 52.86 m2. It consists of: entrance, corridor, bathroom, bedroom and living room; kitchen + dining room + living room with access to a covered terrace. Storage room on the ground floor of the building.

Additional features: Built-in air conditioning, and underfloor heating in the bathroom. The apartment is located on the ground floor of a residential building with a total of 23 units. One parking space. The start of construction on 04/23, the construction completion plan is for 12/24. For all other information, feel free to contact us.